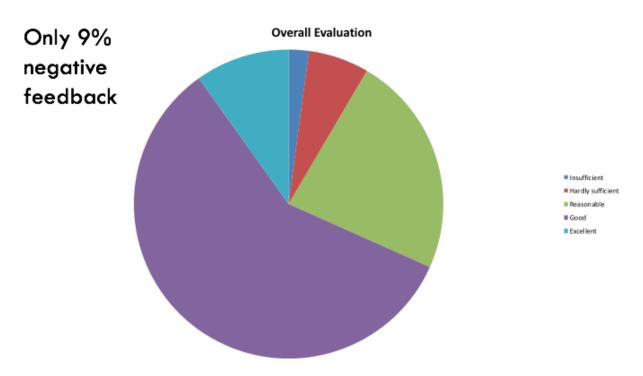

Participants' Opinion: The Con's

- 1. Training room on the second day was too noisy
- 2. Translate materials from Italian to English
- 3. Activities should be finished by 5pm
- 4. Good ideas but bad realization
- 5. Case Study on second day was too long, and not clearly related with Urban Agriculture
- 6. Meeting locations were hard to be found
- 7. It was unpolite to force people pay for expensive lunches
- 8. Hosting university should not ask participants pay for visiting the selected locations
- 9. Not clear how we can adopt these modules in BiH

### Suggestions for doing it better

- Improve quality of organisation
- Spent more time for organising better the visits





Participants should be selected according to the planned topics for lectures

## **Overall Evaluation in Bologna**