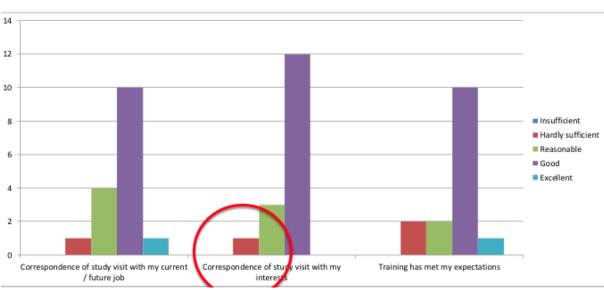

# Usefulness for acquiring new skills

Rather good, with only one person disappointed!

Fig. 1

## In General Good Results

- The feedback coming from the forms filled in in Bologna shows a rather good score ...
- with some criticisms concerning some organisational issues!

Fig. 2