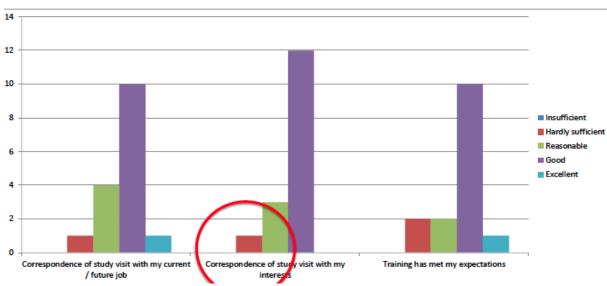

# Usefulness for acquiring new skills

Rather good, with only one person disappointed!

Fig. 1

## In General Good Results

- The feedback coming from the forms filled in in Bologna shows a rather good score ...
- with some criticisms concerning some organisational issues!

Fig. 2

# Usefulness for acquiring new skills

## □ Rather good, with only one person disappointed!

Fig. 3