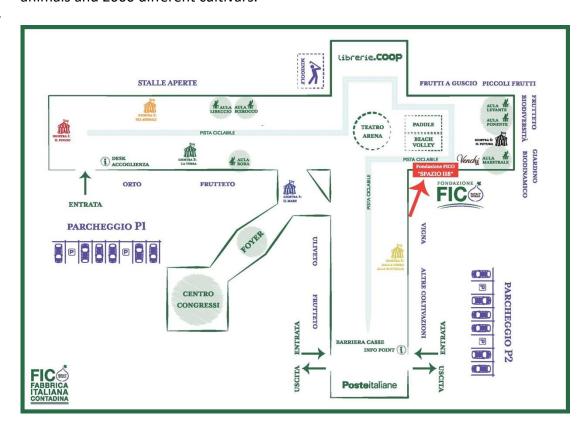

## Study visit program

| DAY 1: MONE                      | DAY 21/05/2018 Venue: DISTAL + FICO - Viale Fanin 44- Bologna                                 |  |  |  |  |  |
|----------------------------------|-----------------------------------------------------------------------------------------------|--|--|--|--|--|
| 10.00-10.30                      | Welcome and Presentation of the Department of Agriculture and Food Sciences                   |  |  |  |  |  |
| (DISTAL)- Prof. Francesco Orsini |                                                                                               |  |  |  |  |  |
| 10.30 -                          | Presentation of participant organisations                                                     |  |  |  |  |  |
| 11.30                            |                                                                                               |  |  |  |  |  |
| 11.30-13.30                      | <i>Interactive Lesson 1.</i> Innovation in Urban Agriculture- Prof. Francesco Orsini (DISTAL) |  |  |  |  |  |
| 13.30 - 14.30                    | Lunch Break at F.I.CO.                                                                        |  |  |  |  |  |
| 14.30 -                          | Meeting with the F.I.C.O Fundation and the Urban Development Agency Pilastro                  |  |  |  |  |  |
| 15.30                            |                                                                                               |  |  |  |  |  |
| 15.30 –                          | Tour at F.I.C.O Fabbrica Italiana Contadina - Food Amusement Park                             |  |  |  |  |  |
| 19.30                            | https://www.eatalyworld.it/it/                                                                |  |  |  |  |  |
| 19.30- 20.00                     | Discussion and conclusion                                                                     |  |  |  |  |  |
| 20.00 End of                     | study visit day 1                                                                             |  |  |  |  |  |

| DAY 2 Tuesda   | ay 22/05/2018 Venue Scuderie Urban Food CooLab; le Serre dei Giardini Margherita                        |
|----------------|---------------------------------------------------------------------------------------------------------|
| - City center  |                                                                                                         |
| 09.30 -10.00   | Welcome day 2 – Filippo Sartor Coordinator of the EU Projects Unit                                      |
|                | International Relations Division – University of Bologna                                                |
| 10.00-13.00    | Interactive Lesson 2. Sustainability assessment of innovations in urban agriculture,                    |
|                | Esther Sanyé-Mengual (DISTAL)                                                                           |
| 13.00 – 14.000 | Lunch Break at SCUDERIE URBAN FOOD COOLAB                                                               |
| 14.00-15.30    | UA in Bologna city center: meeting with SCUDERIA - Future Food Urban Co-Lab                             |
|                | http://scuderia.futurefood.network/                                                                     |
| 15.30-18.30    | UA in Bologna city center: meeting with LE SERRE /KILOWATT Giardini Margherita                          |
|                | collective garden - <a href="https://leserre.kilowatt.bo.it/en/">https://leserre.kilowatt.bo.it/en/</a> |
| 18.30- 19.00   | Discussion and conclusion                                                                               |
|                |                                                                                                         |
| 19.00 End of s | tudy visit day 2                                                                                        |
| Common dinne   | er – Osteria de' Grifoni ( <u>http://www.osteriadeigrifoni.it/</u> )                                    |

| <b>DAY 3: W</b> | DAY 3: WEDNESDAY 23/05/2018 Venue ETA BETA soc. Coop Via Battirame 11 Bologna            |  |  |  |  |  |
|-----------------|------------------------------------------------------------------------------------------|--|--|--|--|--|
| 09.30-          | Welcome day 3 – Prof. Giorgio Gianquinto; Dr. Giovanni Bazzocchi                         |  |  |  |  |  |
| 10.00           |                                                                                          |  |  |  |  |  |
| 10.00-          | ETA BETA – UA initiative in Bologna (diversification BM and URBAN GREEN TRAIN case       |  |  |  |  |  |
| 13.00           | study)                                                                                   |  |  |  |  |  |
|                 | http://www.urbangreentrain.eu/en/?id=UA_Enterprises&category=415&product=1737            |  |  |  |  |  |
| 13.00-14.0      | 0 Lunch Break at ETA BETA                                                                |  |  |  |  |  |
| 14.00-          | Interactive Lesson 3. Social aspects for planning sustainable urban agriculture. Kathrin |  |  |  |  |  |
| 18.30           | Specht (Humboldt University of Berlin – DE)                                              |  |  |  |  |  |
| 18.30-          | Discussion and conclusions                                                               |  |  |  |  |  |
| 19.00           |                                                                                          |  |  |  |  |  |
| 19.00 End       | of study visit day 3                                                                     |  |  |  |  |  |