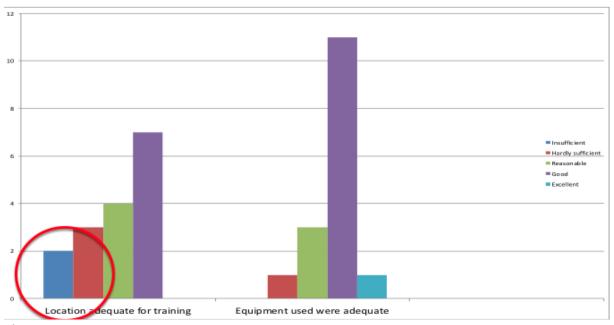

# Organisation of the training event

## □ The location of Day 2was too noisy!!!

Fig. 4

#### Participants' Opinion: The Con's

- 1. Training room on the second day was too noisy
- 2. Translate materials from Italian to English
- 3. Activities should be finished by 5pm
- 4. Good ideas but bad realization
- 5. Case Study on second day was too long, and not clearly related with Urban Agriculture
- 6. Meeting locations were hard to be found
- 7. It was unpolite to force people pay for expensive lunches
- 8. Hosting university should not ask participants pay for visiting the selected locations
- 9. Not clear how we can adopt these modules in BiH